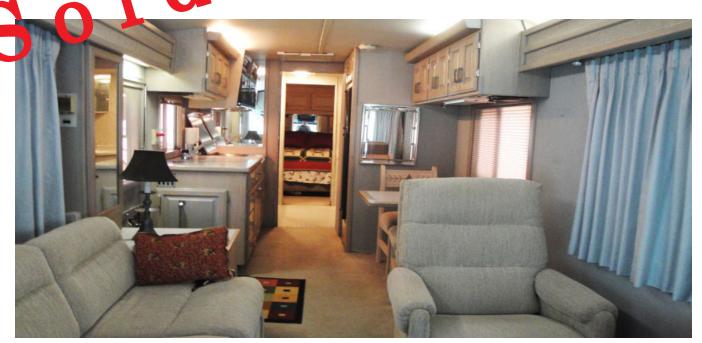

Exterior colors: Clear coat over.
Indian silver metallic
Light grey metallic
Dark grey metallic
Burgandy red metallic
Rose metallic

Interior colors: A light and airy decor in Tans and Greys.
Beautiful Light Oak cabnetry throughout..
Grey leather pilot and co-pilot seats forward (both 6 way electric)
Tan fabric sofa (converts to double bed)
Tan upholstered dinette chairs match sofa and
La-Z-Boy recliner rocker
Grey carpet